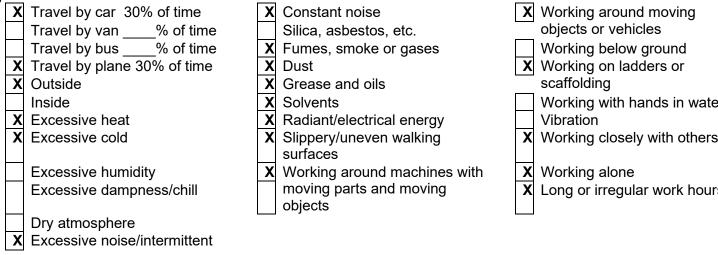

# INSTRUCTIONS: Check all work site and environmental conditions that apply to this job.